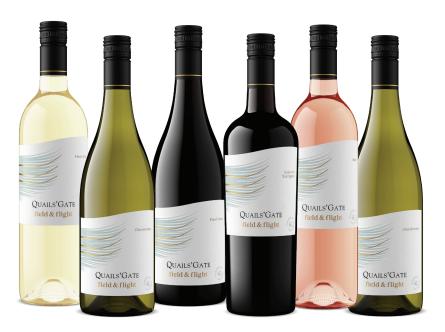

## Wines Crafted for the Curious.

| WHOLESALE PRICING:                           | BOTTLE: | CASE:    |
|----------------------------------------------|---------|----------|
| PINOT GRIS:<br>CSPC: 300346   Listed         | \$15.55 | \$186.60 |
| CHARDONNAY:<br>CSPC: 341660   Direct         | \$17.88 | \$214.56 |
| PINOT NOIR:<br>CSPC: 341654   Direct         | \$17.88 | \$214.56 |
| CABERNET SAUVIGNON:<br>CSPC: 641647   Direct | \$19.45 | \$233.40 |
| <b>R O S É</b> :<br>CSPC: 289377   Listed    | \$15.55 | \$186.60 |
| RIESLING:<br>CSPC: 374386   Direct           | \$15.55 | \$186.60 |