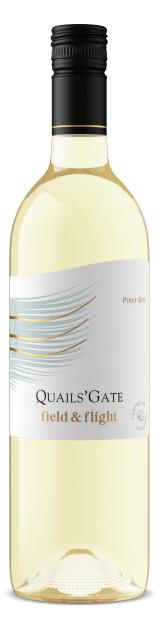

## Wines Crafted for the Curious.

| WHOLESALE PRICING:                           | BOTTLE: | CASE:    |
|----------------------------------------------|---------|----------|
| PINOT GRIS:<br>CSPC: 300346   Listed         | \$15.55 | \$186.60 |
| CHARDONNAY:<br>CSPC: 341660   Direct         | \$17.88 | \$214.56 |
| PINOT NOIR:<br>CSPC: 341654   Direct         | \$17.88 | \$214.56 |
| CABERNET SAUVIGNON:<br>CSPC: 641647   Direct | \$19.45 | \$233.40 |
| <b>R O S É</b> :<br>CSPC: 289377   Listed    | \$15.55 | \$186.60 |
| RIESLING:<br>CSPC: 374386   Direct           | \$15.55 | \$186.60 |