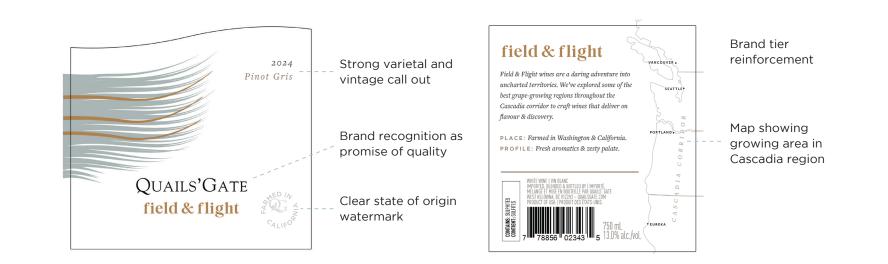

## Wines Crafted for the Curious.

| WHOLESALE PRICING:                           | BOTTLE: | CASE:    |
|----------------------------------------------|---------|----------|
| PINOT GRIS:<br>CSPC: 300346   Listed         | \$15.55 | \$186.60 |
| CHARDONNAY:<br>CSPC: 341660   Direct         | \$17.88 | \$214.56 |
| PINOT NOIR:<br>CSPC: 341654   Direct         | \$17.88 | \$214.56 |
| CABERNET SAUVIGNON:<br>CSPC: 641647   Direct | \$19.45 | \$233.40 |
| <b>R O S É</b> :<br>CSPC: 289377   Listed    | \$15.55 | \$186.60 |
| RIESLING:<br>CSPC: 374386   Direct           | \$15.55 | \$186.60 |



QUAILS'GATE

field & flight

PACKAGING: 12 x 750ml



## By Explorers. For Explorers.

Celebrating the art of exploring places near and far with the perfect companion for your next adventure; stylish Monos luggage, an ideal match for the irreverent, fun nature of Field & Flight.



Effortlessly stylish and built for versatility, this set includes the award-winning Monos Carry-On, compact, ultra-durable and designed to fit in almost any overhead bin for smooth, seamless travel.

## THE WEEKENDER | \$690 value

Perfectly sized for short escapes or extended weekends, this two-piece set features the premium Monos Carry-On and the midsize Check-In Medium, both engineered with durable polycarbonate shells and refined details for stress-free packing.

## THE WANDERLUST | \$1100 value

Crafted for those who travel far and pack with purpose, this fo